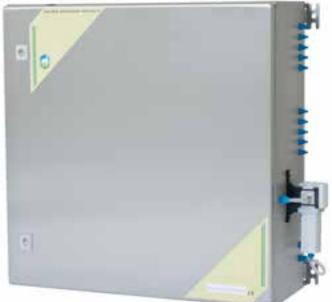

### Dalsem VEC 43 CO<sup>2</sup> Multiplexer

- A multiplexing unit for measuring the CO<sup>2</sup> in every individual room
- Measurement ranges from 0 up to 5.000 ppm, optional upon request up to 10.000 ppm.
- Stainless steel housing
- Available in 8 or 18 inputs multiplexer
- Communication by the CAN network
- Optionally available individual CO<sup>2</sup> meters per room