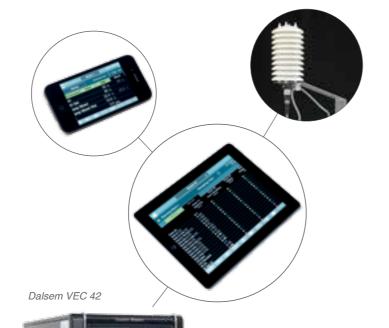

### **Dalsem VEC 42 Plant Controller**

- PC computer, with latest multi lingual Microsoft Windows version.
- Touch screen or classic screens, internet router and other features
- Dalsem Plant Control Software pre installed, fully designed to be operated by touch.
- Full program, graphics, communication software and data storage
- Alarm communication by phone, option for SMS and on site acoustic and/or flashlight.
- Communication by CAN with all VEC41 and VEC43 controllers
- Integrated automatic spraying program

Available in standalone and in a network, Dalsem develops, engineers and manufactures its own state of the art computer control system. With full color touch screen, graphical displays and latest climatical control features, your cultivation control process has become much easier. With many more options available and more to come, you are leaping ahead into the future when it comes down to mushroom cultivation control systems.