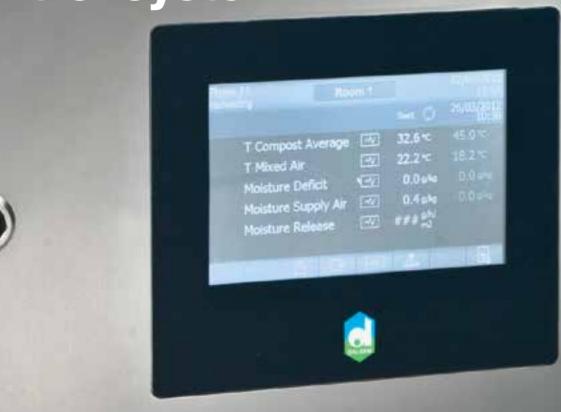

### **Dalsem VEC 41**

- 7" full touch color screen display
- · Full information visible on the screen
- Presentation of graphics at each growing room or compost tunnel
- Touch function gives easy access to all set points and parameters
- All latest energy saving climatical features like moisture deficit, absolute moisture, evaporation, RH at inblow etc.
- Software updates possible by remote uploading
- · Standalone version available.
- · Stainless steel box design, EMC compatible
- Standard 24 volt transformer, to supply power to servo motors and actuators, included

### **Highlights for growers:**

- · Touch function gives easy access
- · Full color graphics on each computer
- Most important information clearly visible on main screen
- Latest energy saving climate features available
- Notepad report capabilities

## development headlines

Using all the latest energy saving climatical features, like moisture deficit, absolute moisture, evaporation, Dalsem constantly develops and evolves its computer control system in house to be sure to have it be the latest high technology, easy to use, full color touch, graphical, customized farm management information program in the market.