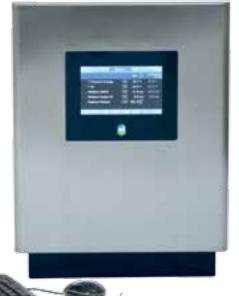

### **Dalsem VEC 41**

- 7" full touch color screen display
- · Full information visible on the screen
- Presentation of graphics at each growing room or compost tunnel
- Touch function gives easy access to all set points and parameters
- All latest energy saving climatical features like moisture deficit, absolute moisture, evaporation, RH at inblow etc.
- Software updates possible by remote uploading
- · Standalone version available.
- · Stainless steel box design, EMC compatible
- Standard 24 volt transformer, to supply power to servo motors and actuators, included