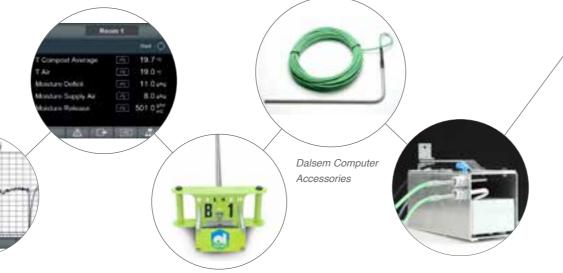

### **Highlights for growers:**

- · Touch function gives easy access
- · Full color graphics on each computer
- Most important information clearly visible on main screen
- Latest energy saving climate features available
- Notepad report capabilities

## development headlines

Using all the latest energy saving climatical features, like moisture deficit, absolute moisture, evaporation, Dalsem constantly develops and evolves its computer control system in house to be sure to have it be the latest high technology, easy to use, full color touch, graphical, customized farm management information program in the market.